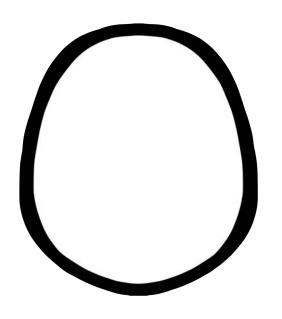

### Parts of a Turkey

feathers

head

wing

beak

feet

Directions: Cut out the pictures below. Glue them in order to show the life cycle of a pumpkin.