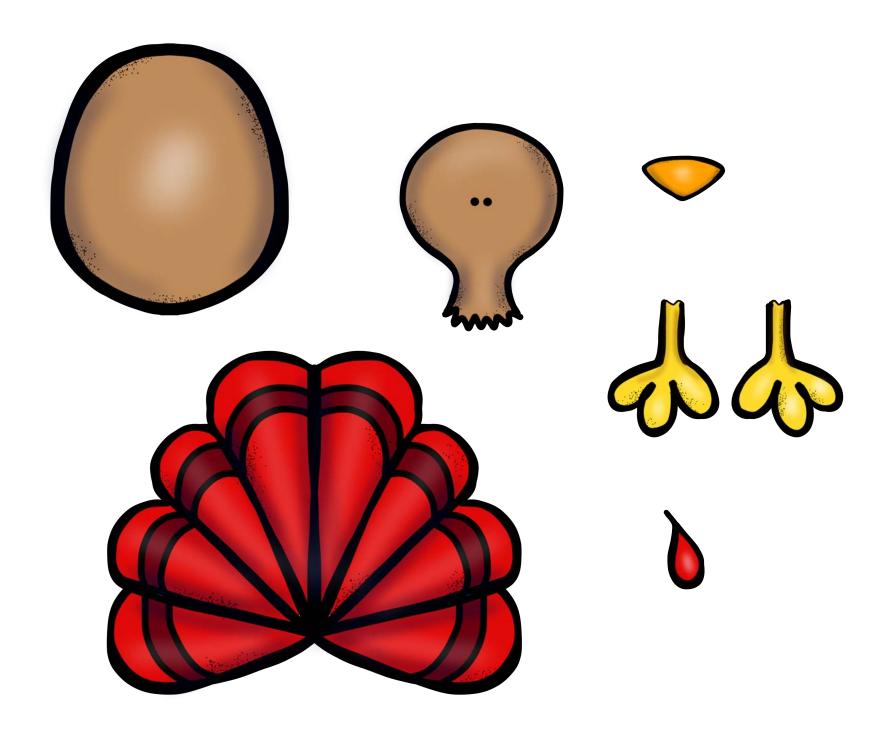

### Parts of a Turkey

feathers

head

wing

beak

feet

Directions: Cut out the pictures below. Glue them in order to show the life cycle of a pumpkin.