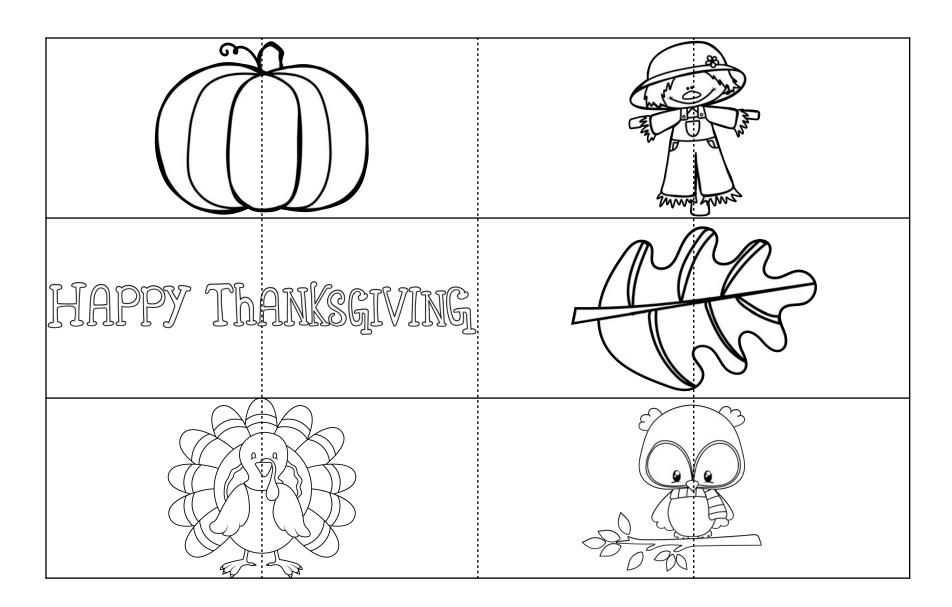

## Match It Up!

Color and cut out the cards on the next page. Mix them up. Glue them to the board below to make a 'whole' picture.

| i<br>! |  |
|--------|--|
|        |  |
| i<br>! |  |
|        |  |
|        |  |
|        |  |
|        |  |
|        |  |
|        |  |
|        |  |
| i      |  |
|        |  |
|        |  |
|        |  |
|        |  |
| !<br>! |  |
|        |  |
|        |  |
| !<br>! |  |
|        |  |
| <br>   |  |