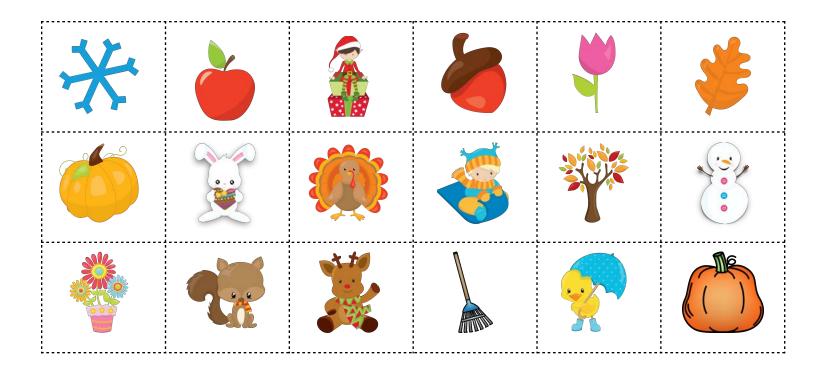

|
|        |  |
|        |  |
|        |  |
|        |  |
|        |  |
|        |  |
| i      |  |
|        |  |
|        |  |
|        |  |
|        |  |
| !<br>! |  |
|        |  |
|        |  |
| !<br>! |  |
|        |  |
| <br>   |  |



# What's Missing?

|   |   | 3 | 4 | 5 |
|---|---|---|---|---|
|   | 2 | 3 | 4 |   |
|   | 2 | 3 | 4 | 5 |
|   | 2 | 3 |   | 5 |
|   | 2 |   | 4 | 5 |
| / | 2 | 3 | 4 | 5 |

### Parts of a Turkey



feathers

head

wing

beak

feet

Directions: Cut out the pictures below. Glue them in order to show the life cycle of a pumpkin.

## Roll a Turkey

| •   | Belly    |      |
|-----|----------|------|
| •   | Head     |      |
| ••  | Beak     |      |
| • • | Feathers |      |
| ••• | Feet     | \$\$ |
|     | Gobbler  |      |





### SEASON SORT