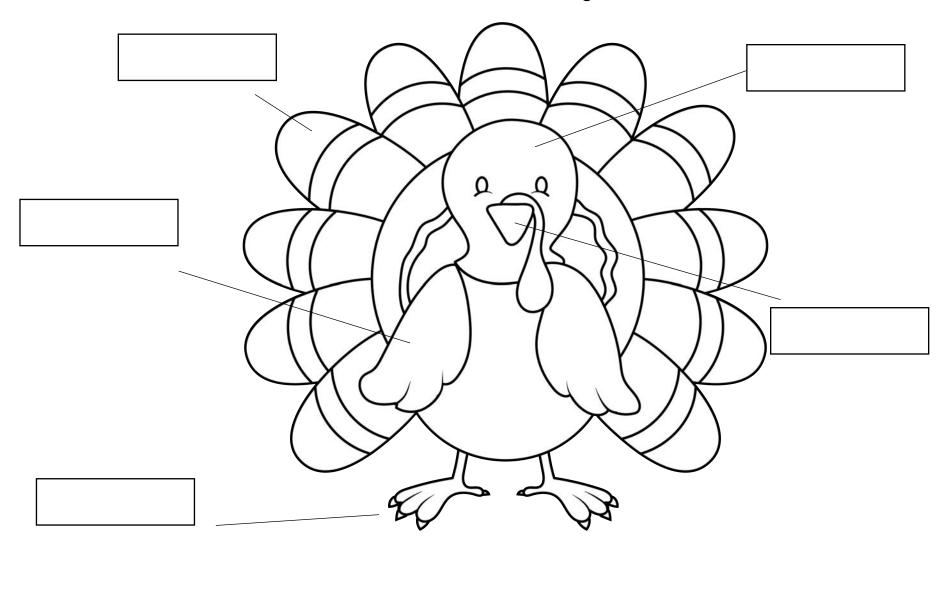

### Parts of a Turkey

feathers

head

wing

beak

feet

Directions: Cut out the pictures below. Glue them in order to show the life cycle of a pumpkin.