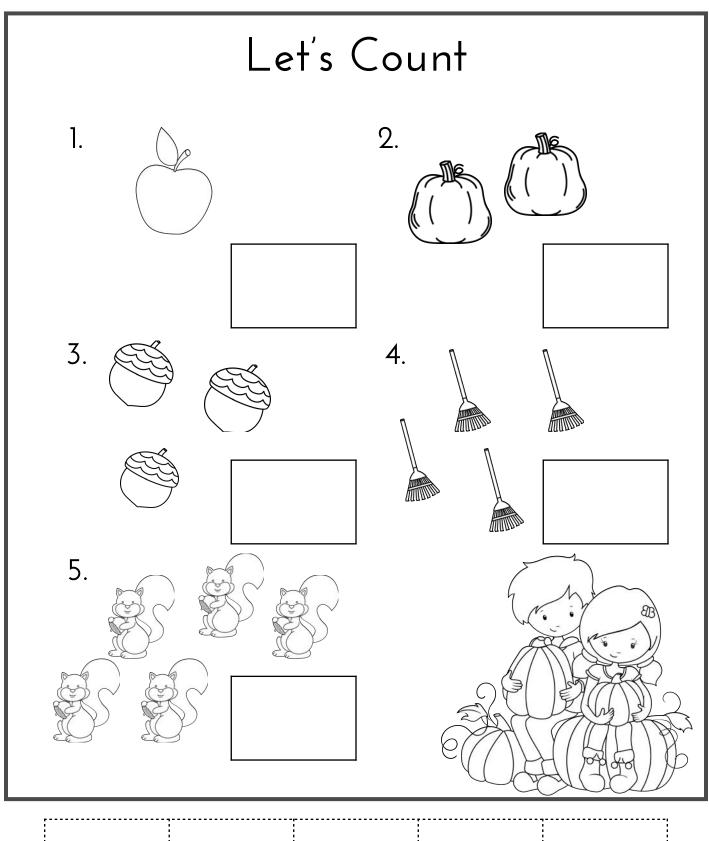

Questions or concerns? Contact me at homeschlprek@gmail.com .

Directions: Cut out the pictures below. Glue them on the correct beginning sound below.

1 2 3 4 5