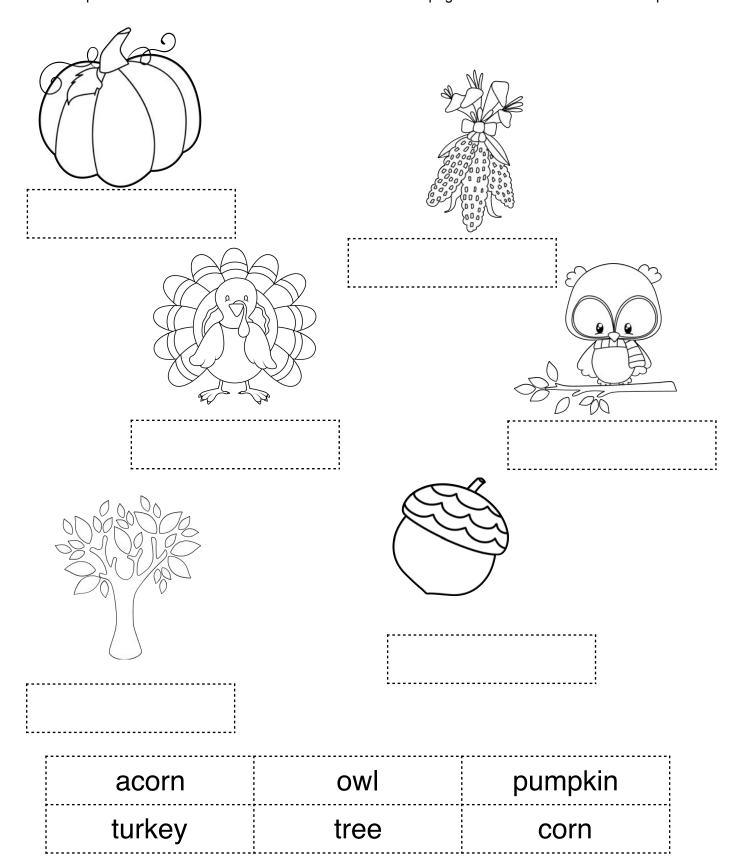

### LABEL IT!

Color each picture below. Cut out the labels at the bottom of the page. Glue them under the correct picture.