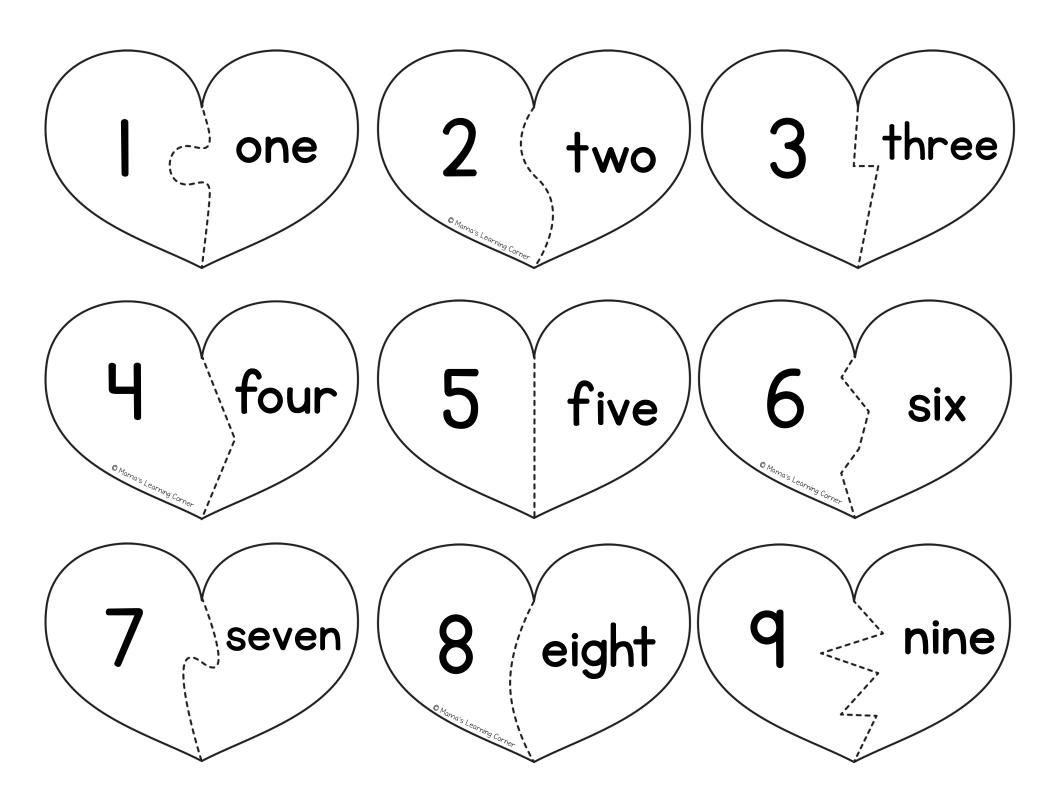

notice and website address of Mama's Learning Corner at the bottom of the worksheet.
- You may not alter the worksheet or printable item in any way.
- If you share this worksheet set, please link directly to Mama's Learning Corner. You may not link directly to the .pdf file.
- You may not sell or profit from any worksheet in this set from Mama's Learning Corner in any way. For example, you may not print and sell items individually or in a kit.
- You may not host this file on your own site or any type of file-sharing site such as Yahoo! Groups, Facebook Groups, or shared Dropbox folders.

You may also be interested in:

- Valentine Worksheets for Kindergarten and First Grade
- Color By Number: Heart Themed
- Color By Number: February!
- Valentine's Day Worksheets for Preschool-First Grade