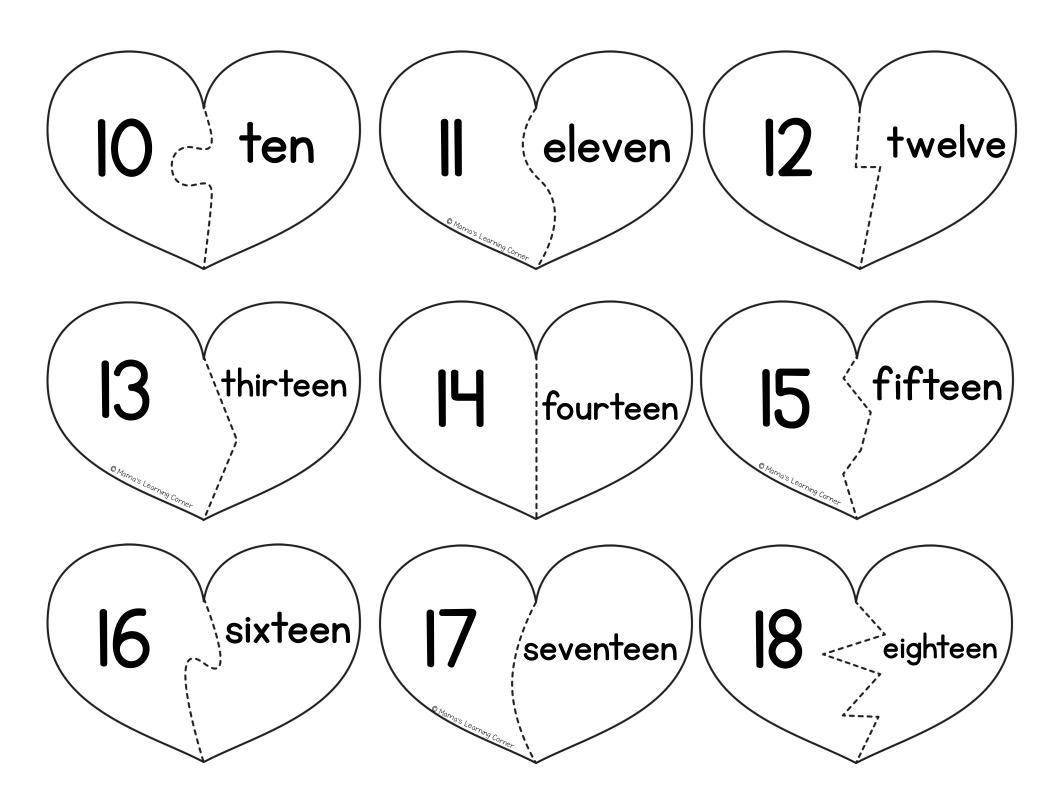

tice and website address of Mama's Learning Corner at the bottom of the worksheet.
- You may not alter the worksheet or printable item in any way.
- If you share this worksheet set, please link directly to Mama's Learning Corner. You may not link directly to the .pdf file.
- You may not sell or profit from any worksheet in this set from Mama's Learning Corner in any way. For example, you may not print and sell items individually or in a kit.
- You may not host this file on your own site or any type of file-sharing site such as Yahoo! Groups, Facebook Groups, or shared Dropbox folders.

You may also be interested in:

- Valentine Worksheets for Kindergarten and First Grade
- Color By Number: Heart Themed
- Color By Number: February!
- Valentine's Day Worksheets for Preschool-First Grade