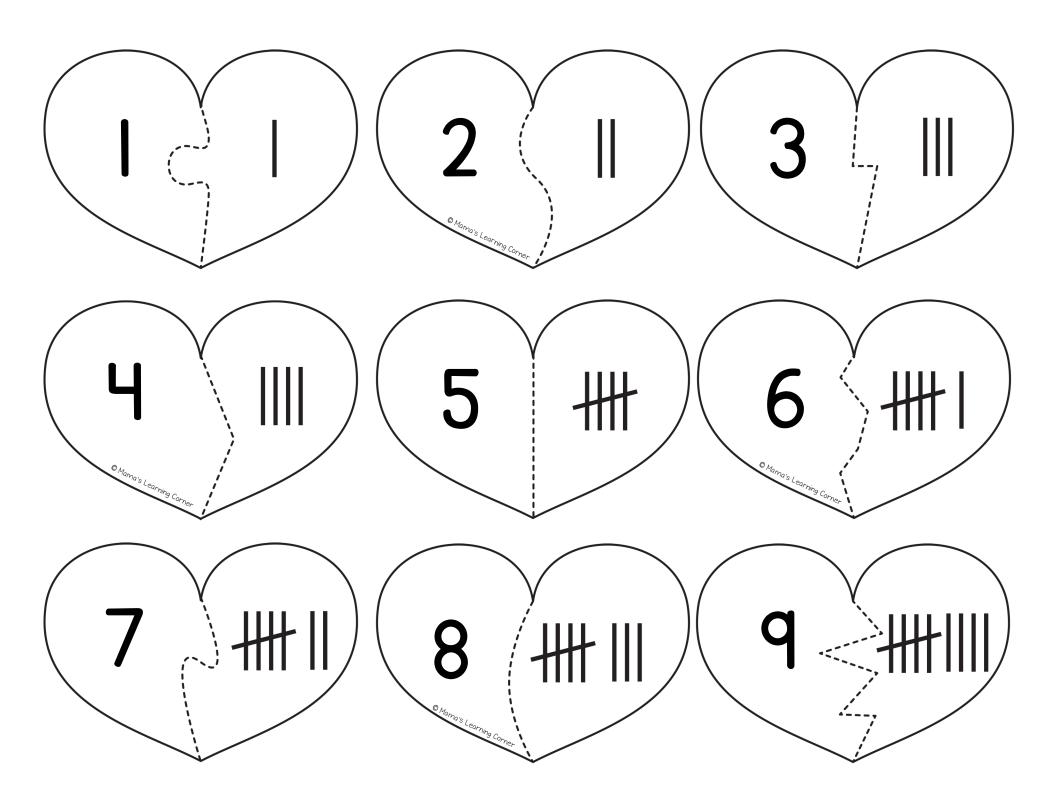

and website address of Mama's Learning Corner at the bottom of the worksheet.
- You may not alter the worksheet or printable item in any way.
- If you share this worksheet set, please link directly to Mama's Learning Corner. You may not link directly to the .pdf file.
- You may not sell or profit from any worksheet in this set from Mama's Learning Corner in any way. For example, you may not print and sell items individually or in a kit.
- You may not host this file on your own site or any type of file-sharing site such as Yahoo! Groups, Facebook Groups, or shared Dropbox folders.

You may also be interested in:

- Valentine Worksheets for Kindergarten and First Grade
- Color By Number: Heart Themed
- Color By Number: February!
- Valentine's Day Worksheets for Preschool-First Grade