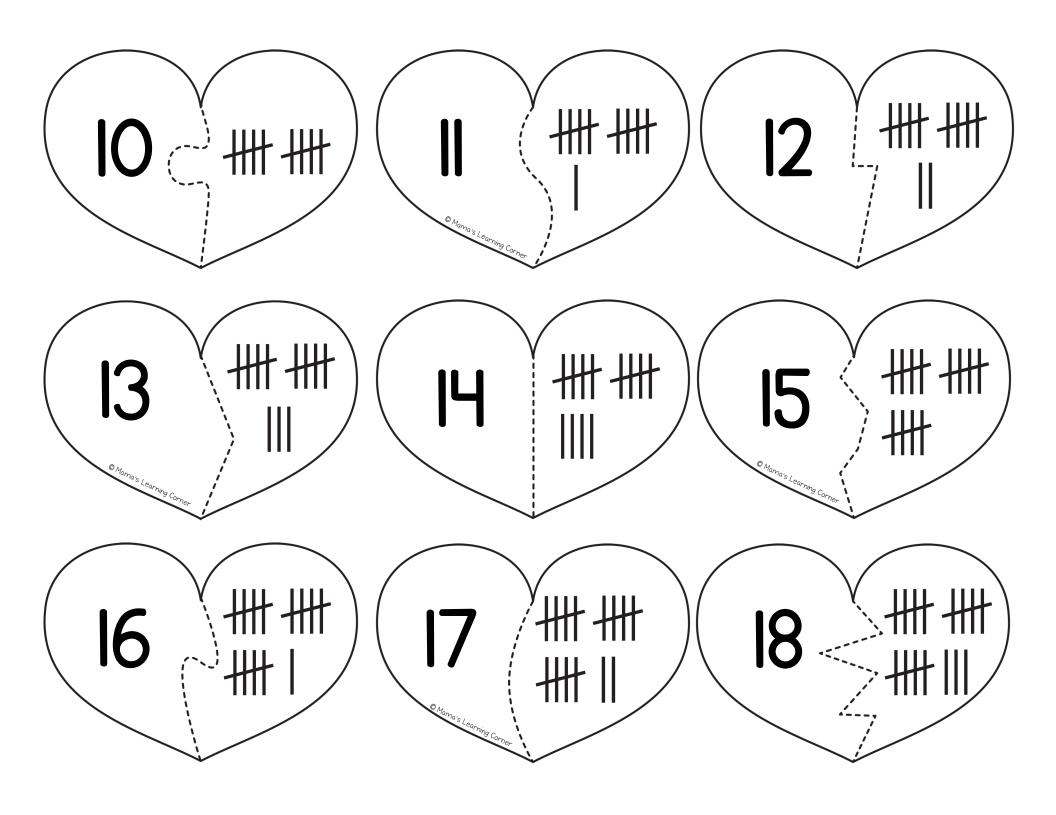

nd website address of Mama's Learning Corner at the bottom of the worksheet.
- You may not alter the worksheet or printable item in any way.
- If you share this worksheet set, please link directly to Mama's Learning Corner. You may not link directly to the .pdf file.
- You may not sell or profit from any worksheet in this set from Mama's Learning Corner in any way. For example, you may not print and sell items individually or in a kit.
- You may not host this file on your own site or any type of file-sharing site such as Yahoo! Groups, Facebook Groups, or shared Dropbox folders.

You may also be interested in:

- Valentine Worksheets for Kindergarten and First Grade
- Color By Number: Heart Themed
- Color By Number: February!
- Valentine's Day Worksheets for Preschool-First Grade