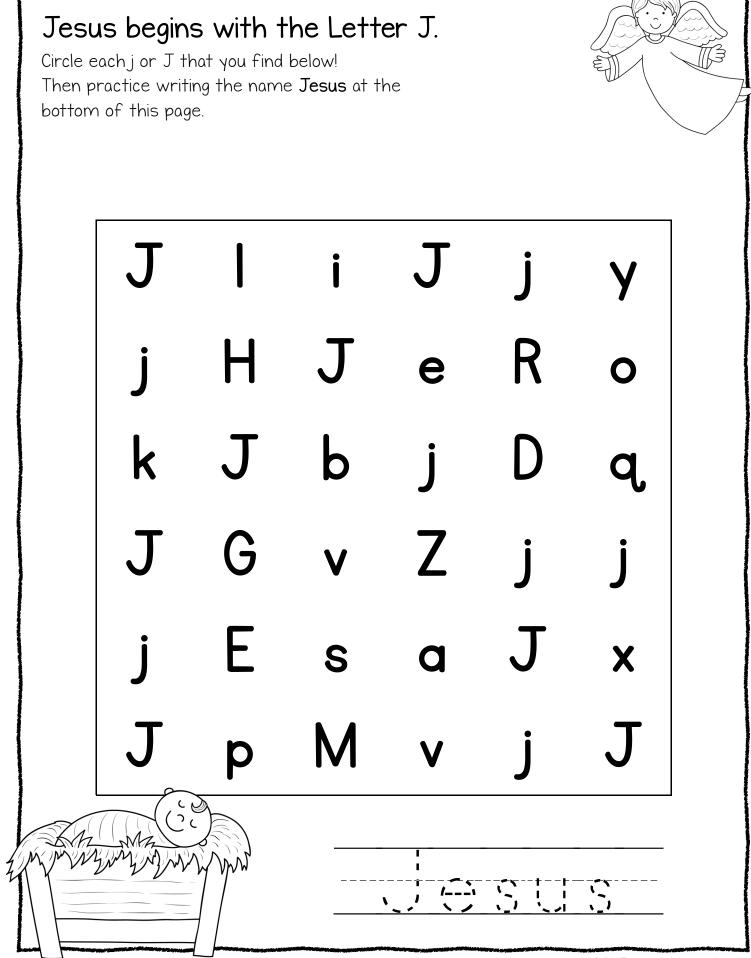

t, please link directly to <u>Mama's Learning Corner</u>. You **may not** link directly to the .pdf file.
- You may not sell or profit from any worksheet in this set from Mama's Learning Corner in any way. For example, you may not print and sell items individually or in a kit.
- You may not host this file on your own site or any type of file-sharing site such as Yahoo! Groups, Facebook Groups, or shared Dropbox folders.

You may also be interested in:

- Nativity Coloring Pages
- Nativity Worksheets for Kindergarten and First Grade
- Christmas Match Game

Graphics used in this worksheet packet were purchased by Lauren Hill and are courtesy of
<u>Kate Hadfield</u>, <u>XOXO Kindergarten</u>, and <u>Edu Clips</u>.
Images purchased and used with permission.
Copyright remains with the artist.



<sup>© 2015</sup> Mama's Learning Corner www.mamaslearningcorner.com



## Cut It Out!

Cut out each word below. Then paste it under the correct picture.



















angel



Mary

R

## star

Jesus

## What's the Missing Number?

Each row is missing a number! Write in the missing number in each row.  ${igvee}$ 

| 3 | Ч |   | 6 | 7 |
|---|---|---|---|---|
|   |   | 3 | Ч | 5 |
|   | 2 |   | Ч | 5 |
| 0 |   |   | 3 | Ч |
| 5 |   | 7 | 8 | q |
|   |   | 2 | 3 | Ч |
|   | 2 | 3 | Ч |   |
| 5 | 6 | 7 |   | q |

## Color It!

Color the Nativity scene using the code.



© 2015 Mama's Learning Corner www.mamaslearningcorner.com