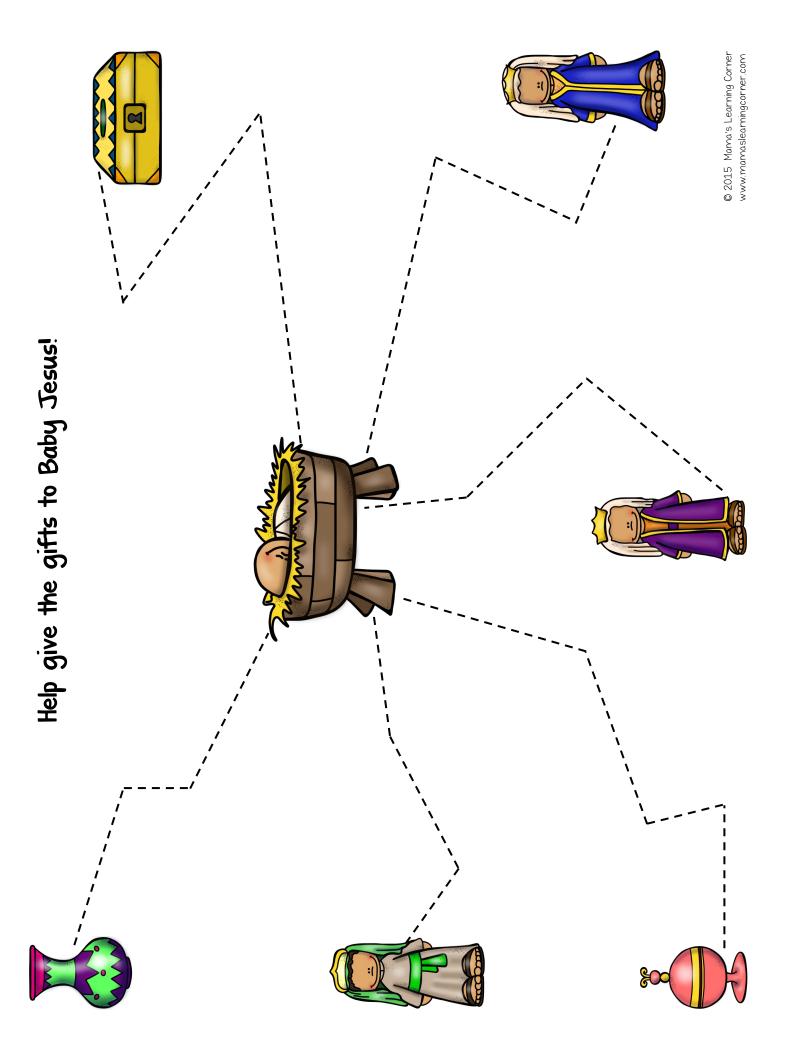

* link directly to the .pdf file.
- You may not sell or profit from any worksheet in this set from Mama's Learning Corner in any way. For example, you may not print and sell items individually or in a kit.
- You may not host this file on your own site or any type of file-sharing site such as Yahoo! Groups, Facebook Groups, or shared Dropbox folders.

You may also be interested in:

- Nativity Coloring Pages
- Nativity Worksheets for Kindergarten and First Grade
- Christmas Match Game

Graphics used in this worksheet packet were purchased by Lauren Hill and are courtesy of
<u>Kate Hadfield</u>, <u>XOXO Kindergarten</u>, and <u>Edu Clips</u>.
Images purchased and used with permission.
Copyright remains with the artist.



<sup>© 2015</sup> Mama's Learning Corner www.mamaslearningcorner.com



## Cut It Out!

Cut out each word below. Then paste it under the correct picture.



















angel



Mary

R

## star

Jesus

## What's the Missing Number?

Each row is missing a number! Write in the missing number in each row.  ${igvee}$ 

| 3 | Ч |   | 6 | 7 |
|---|---|---|---|---|
|   |   | 3 | Ч | 5 |
|   | 2 |   | Ч | 5 |
| 0 |   |   | 3 | Ч |
| 5 |   | 7 | 8 | q |
|   |   | 2 | 3 | Ч |
|   | 2 | 3 | Ч |   |
| 5 | 6 | 7 |   | q |

## Color It!

Color the Nativity scene using the code.



© 2015 Mama's Learning Corner www.mamaslearningcorner.com