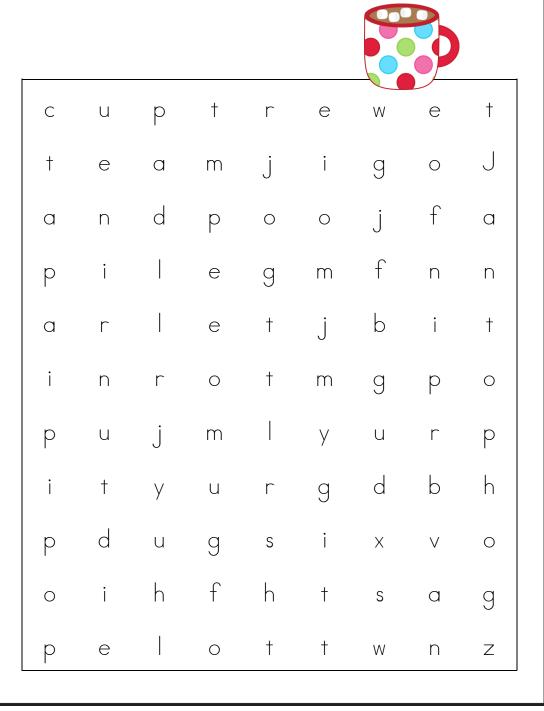

| jig   | cup | nut |
|-------|-----|-----|
| tap   | dug | top |
| рор   | van | Jan |
| mug   | sag | six |
| l o † | nip | jog |
| bit   | leg | rot |
| wet   | pad | le† |