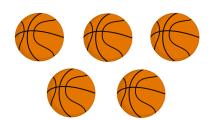

| 0 |   | 5 | 7 | 5 | 1 |

# Circle the group that has 1.











Draw 2 green circles.

## Circle all of the 2's that you see.

| 2 | 7 | 2 | 2 | 9 | 2 | 0 | 2 |
|---|---|---|---|---|---|---|---|
| 2 | 2 | 4 | 0 | 2 |   | 2 | 7 |
| 2 | 2 | 0 | 2 | 4 | 3 | 2 | 2 |
|   | 2 | 8 | 2 | 5 | 2 | 2 | 3 |











Draw 3 blue triangles.

## Circle all of the 3's that you see.

| 3 | 3 | 8 | 3 | 0 | 3 | 4 | 3 |
|---|---|---|---|---|---|---|---|
| 3 |   | 3 | 3 | 3 | 5 | 7 | 3 |
| 3 | 2 | 3 |   | 3 | 3 | 3 | 9 |
| 8 | 3 | 7 | 3 | 3 | 6 | 5 | 3 |







Draw 4 orange rectangles.

### Circle all of the 4's that you see.

| 4 | 4 | 8 | 4 | q | 4 | 4 | 0 |
|---|---|---|---|---|---|---|---|
| 4 | 5 | 4 | 4 |   | 4 | 2 | 4 |
| 4 | 4 | 6 | 3 | 4 | 4 | 4 | 2 |
| 4 | 7 | 4 | 5 | 4 | 4 | 7 | 8 |









Draw 5 black circles.

## Circle all of the 5's that you see.

| 5 | 5 | 6 | 7 | 5 | 5 | 2 | 5 |
|---|---|---|---|---|---|---|---|
| 0 | 5 | 5 | 2 | 4 | 7 | 5 | 5 |
| 5 | 5 | 6 |   | 5 | 5 | 0 | 5 |
| 5 | 9 | 5 | 7 | 5 | 5 | 4 | 5 |