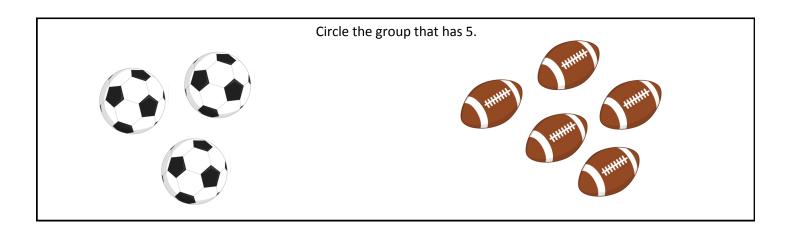

2 | 2 | 0 | 2 | 4 | 3 | 2 | 2 |
|   | 2 | 8 | 2 | 5 | 2 | 2 | 3 |











Draw 3 blue triangles.

## Circle all of the 3's that you see.

| 3 | 3 | 8 | 3 | 0 | 3 | 4 | 3 |
|---|---|---|---|---|---|---|---|
| 3 |   | 3 | 3 | 3 | 5 | 7 | 3 |
| 3 | 2 | 3 |   | 3 | 3 | 3 | 9 |
| 8 | 3 | 7 | 3 | 3 | 6 | 5 | 3 |







Draw 4 orange rectangles.

### Circle all of the 4's that you see.

| 4 | 4 | 8 | 4 | q | 4 | 4 | 0 |
|---|---|---|---|---|---|---|---|
| 4 | 5 | 4 | 4 |   | 4 | 2 | 4 |
| 4 | 4 | 6 | 3 | 4 | 4 | 4 | 2 |
| 4 | 7 | 4 | 5 | 4 | 4 | 7 | 8 |









Draw 5 black circles.

## Circle all of the 5's that you see.

| 5 | 5 | 6 | 7 | 5 | 5 | 2 | 5 |
|---|---|---|---|---|---|---|---|
| 0 | 5 | 5 | 2 | 4 | 7 | 5 | 5 |
| 5 | 5 | 6 |   | 5 | 5 | 0 | 5 |
| 5 | 9 | 5 | 7 | 5 | 5 | 4 | 5 |