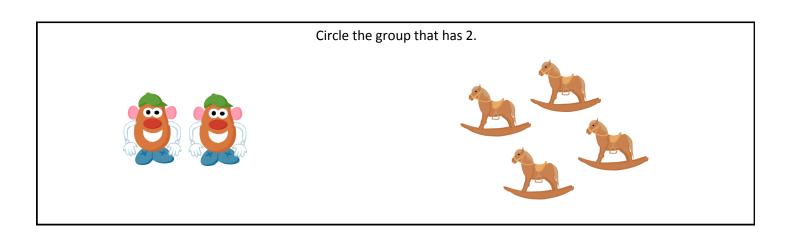

## Circle all of the 2's that you see.

| 2 | 7 | 2 | 2 | 9 | 2 | 0 | 2 |
|---|---|---|---|---|---|---|---|
| 2 | 2 | 4 | 0 | 2 |   | 2 | 7 |
| 2 | 2 | 0 | 2 | 4 | 3 | 2 | 2 |
|   | 2 | 8 | 2 | 5 | 2 | 2 | 3 |