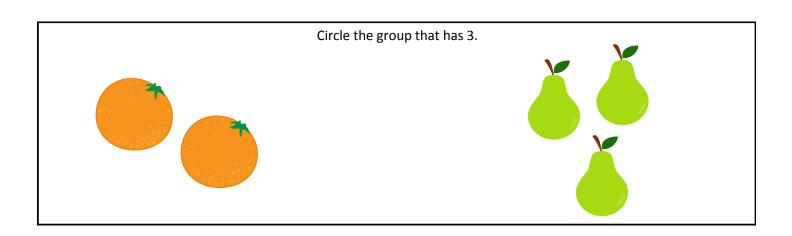

## Circle all of the 3's that you see.

| 3 | 3 | 8 | 3 | 0 | 3 | 4 | 3 |
|---|---|---|---|---|---|---|---|
| 3 |   | 3 | 3 | 3 | 5 | 7 | 3 |
| 3 | 2 | 3 |   | 3 | 3 | 3 | 9 |
| 8 | 3 | 7 | 3 | 3 | 6 | 5 | 3 |