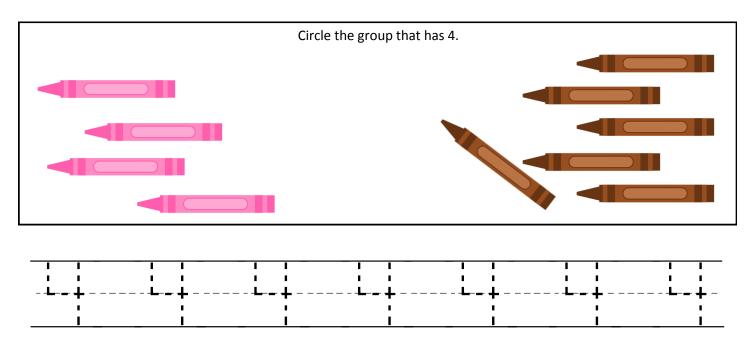

# Circle the group that has 1.

Draw 2 green circles.

Draw 4 orange rectangles.