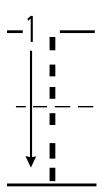

home use.
- You must not remove the copyright notice and website address of Mama's Learning Corner at the bottom of the worksheet.
- You may not alter the worksheet or printable item in any way.
- If you share this worksheet set, please link directly to <u>Mama's Learning Corner</u>. Do not link directly to the .pdf file.
- You may not sell or profit from any worksheet in this set from Mama's Learning Corner in any way. For example, you may not print and sell items individually or in a kit.
- You may not host this file on your own site or any type of file-sharing site such as Yahoo! Groups, Dropbox, Mediafire, or any other site.

Graphics in this printable packet were purchased by Lauren Hill.

Graphics courtesy of Woofy World, Blackleaf Studios, and JW Illustrations, all via MyGrafico.







Draw 1 yellow square.

## Circle all of the 1's that you see.

|                  | 6 |   | 8 |   | - | 0 | 1 |
|------------------|---|---|---|---|---|---|---|
| <br>  q<br> <br> |   | 8 |   |   | [ | 2 | 3 |
|                  | 7 |   |   | 6 | 3 | 1 | 1 |
|                  |   | 0 |   | 5 | 7 | 5 | 1 |

# Circle the group that has 1.











Draw 2 green circles.

## Circle all of the 2's that you see.

| 2 | 7 | 2 | 2 | 9 | 2 | 0 | 2 |
|---|---|---|---|---|---|---|---|
| 2 | 2 | 4 | 0 | 2 |   | 2 | 7 |
| 2 | 2 | 0 | 2 | 4 | 3 | 2 | 2 |
|   | 2 | 8 | 2 | 5 | 2 | 2 | 3 |











Draw 3 blue triangles.

## Circle all of the 3's that you see.

| 3 | 3 | 8 | 3 | 0 | 3 | 4 | 3 |
|---|---|---|---|---|---|---|---|
| 3 |   | 3 | 3 | 3 | 5 | 7 | 3 |
| 3 | 2 | 3 |   | 3 | 3 | 3 | 9 |