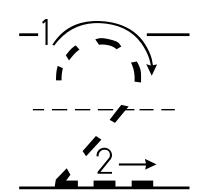

it from any worksheet in this set from Mama's Learning Corner in any way. For example, you may not print and sell items individually or in a kit.
- You may not host this file on your own site or any type of file-sharing site such as Yahoo! Groups, Dropbox, Mediafire, or any other site.

Graphics in this printable packet were purchased by Lauren Hill.

Graphics courtesy of Woofy World, Blackleaf Studios, and JW Illustrations, all via MyGrafico.







Draw 1 yellow square.

## Circle all of the 1's that you see.

|                  | 6 |   | 8 |   | - | 0 | 1 |
|------------------|---|---|---|---|---|---|---|
| <br>  q<br> <br> |   | 8 |   |   | [ | 2 | 3 |
|                  | 7 |   |   | 6 | 3 | 1 | 1 |
|                  |   | 0 |   | 5 | 7 | 5 | 1 |

# Circle the group that has 1.











Draw 2 green circles.

## Circle all of the 2's that you see.

| 2 | 7 | 2 | 2 | 9 | 2 | 0 | 2 |
|---|---|---|---|---|---|---|---|
| 2 | 2 | 4 | 0 | 2 |   | 2 | 7 |
| 2 | 2 | 0 | 2 | 4 | 3 | 2 | 2 |
|   | 2 | 8 | 2 | 5 | 2 | 2 | 3 |











Draw 3 blue triangles.

## Circle all of the 3's that you see.

| 3 | 3 | 8 | 3 | 0 | 3 | 4 | 3 |
|---|---|---|---|---|---|---|---|
| 3 |   | 3 | 3 | 3 | 5 | 7 | 3 |
| 3 | 2 | 3 |   | 3 | 3 | 3 | 9 |
| 8 | 3 | 7 | 3 | 3 | 6 | 5 | 3 |







Draw 4 orange rectangles.

### Circle all of the 4's that you see.

| 4 | 4 | 8 | 4 | q | 4 | 4 | 0 |
|---|---|---|---|---|---|---|---|
| 4 | 5 | 4 | 4 |   | 4 | 2 | 4 |
| 4 | 4 | 6 | 3 | 4 | 4 | 4 | 2 |
| 4 | 7 | 4 | 5 | 4 | 4 | 7 | 8 |









Draw 5 black circles.

## Circle all of the 5's that you see.