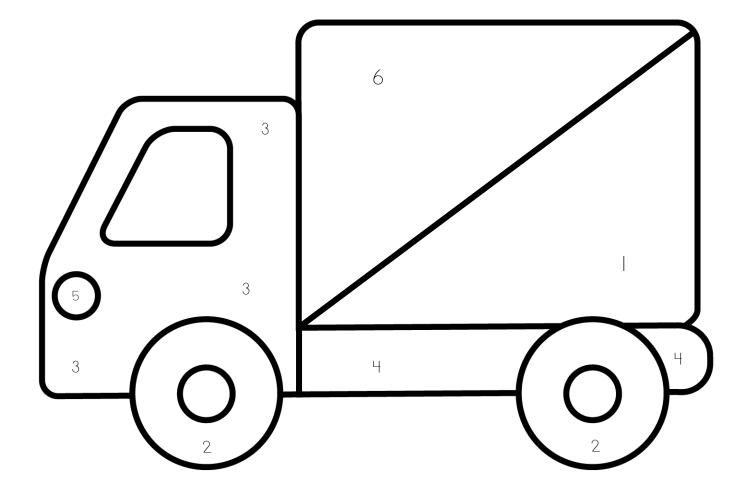

## Beginning Letter Match: Transportation

What is the beginning letter of the first picture in each row? Circle the correct letter of the beginning sound.

| 1 = red  | 2 = black | 3 = green  |
|----------|-----------|------------|
| 4 = blue | 5 = gray  | 6 = yellow |