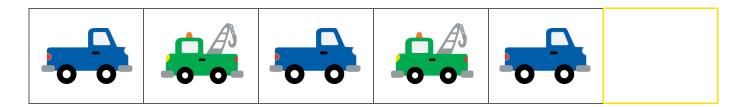

## Patterns: What Comes Next?

Look at each pattern closely. What object should come next? After cutting out the pictures at the bottom, paste the correct object in the box to complete each pattern.