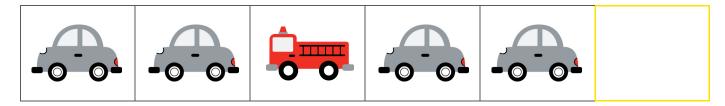

## Patterns: What Comes Next?

Look at each pattern closely. What object should come next? After cutting out the pictures at the bottom, paste the correct object in the box to complete each pattern.