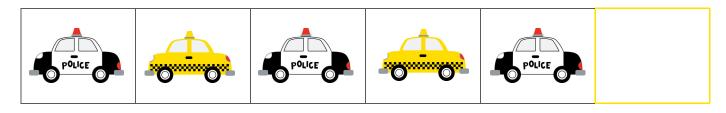

## Patterns: What Comes Next?

Look at each pattern closely. What object should come next? After cutting out the pictures at the bottom, paste the correct object in the box to complete each pattern.