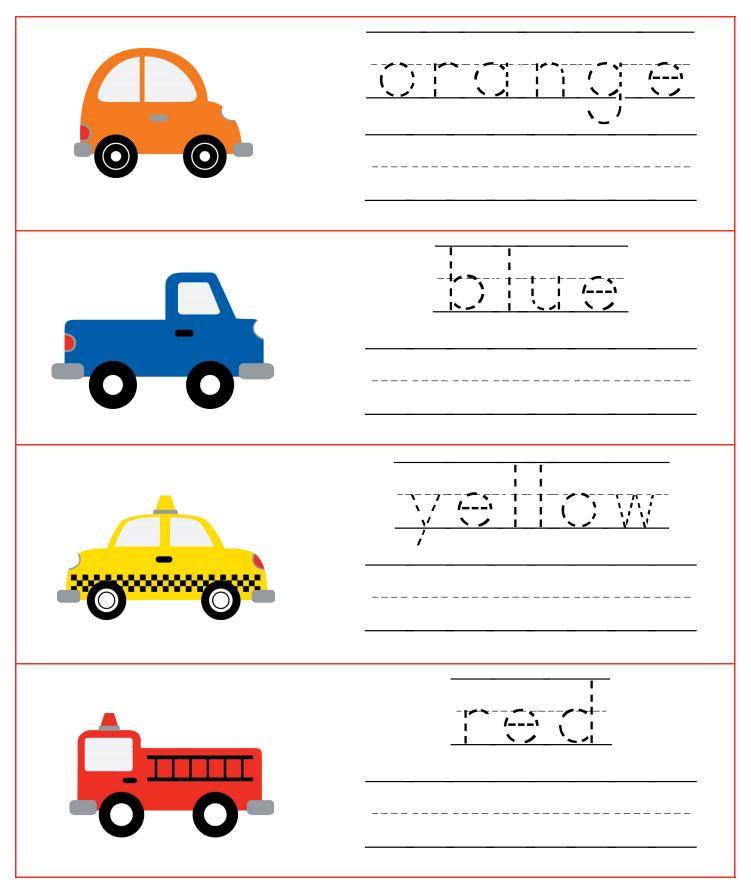

## What Color Is It?

What color is each vehicle below? Trace the color on the first line. Then practice writing it again on the second line.