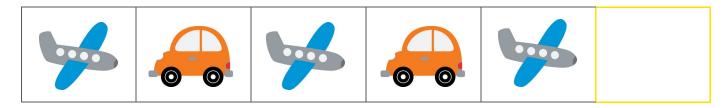

## Patterns: What Comes Next?

Look at each pattern closely. What object should come next? After cutting out the pictures at the bottom, paste the correct object in the box to complete each pattern.