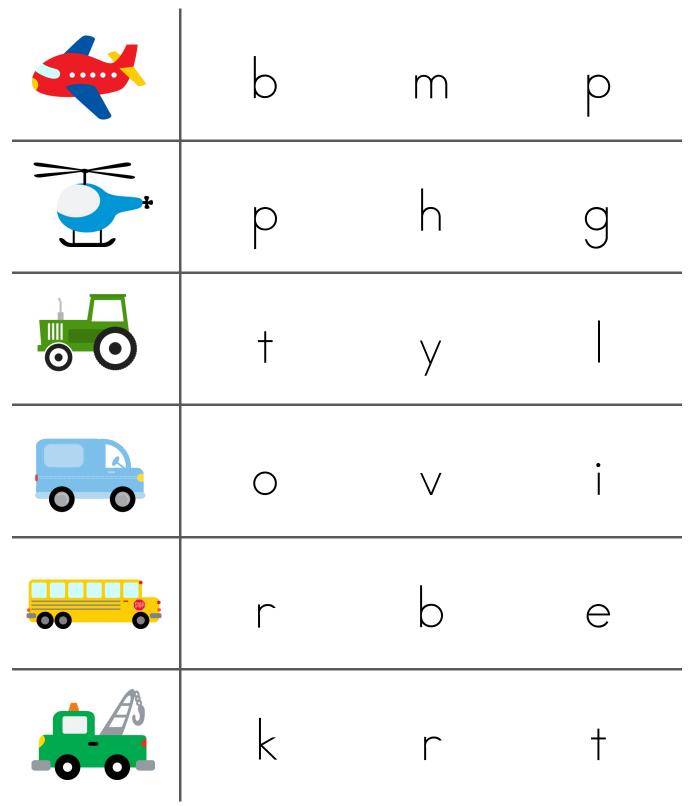

## Beginning Letter Match: Transportation

What is the beginning letter of the first picture in each row? Circle the correct letter of the beginning sound.

| 1 = red  | 2 = black | 3 = green  |
|----------|-----------|------------|
| 4 = blue | 5 = gray  | 6 = yellow |