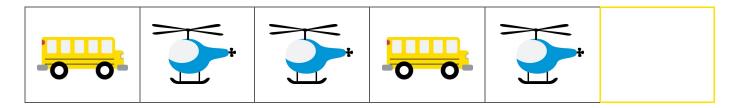

## Patterns: What Comes Next?

Look at each pattern closely. What object should come next? After cutting out the pictures at the bottom, paste the correct object in the box to complete each pattern.