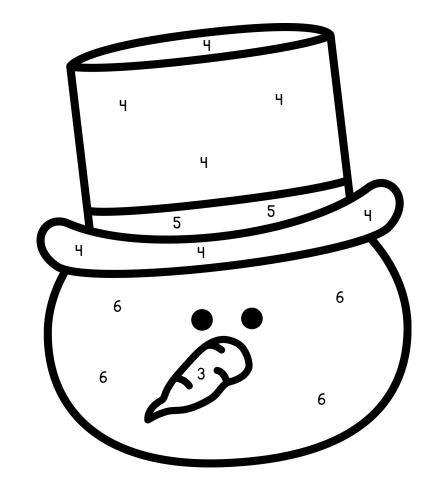

$$5 = red$$

$$6 = white$$

© 2018 Mama's Learning Corner

$$7 = brown$$

$$8 = \gamma ellow$$

$$1 = pink$$

$$2 = brown$$

$$3 = yellow$$

© 2018 Mama's Learning Corner

$$8 = black$$

$$10 = white$$

|               |   | - 1  |
|---------------|---|------|
| <b>_</b>      | _ | red  |
| $\mathcal{L}$ | _ | 1 00 |

$$6 = pink$$

$$7 = brown$$

$$8 = yellow$$