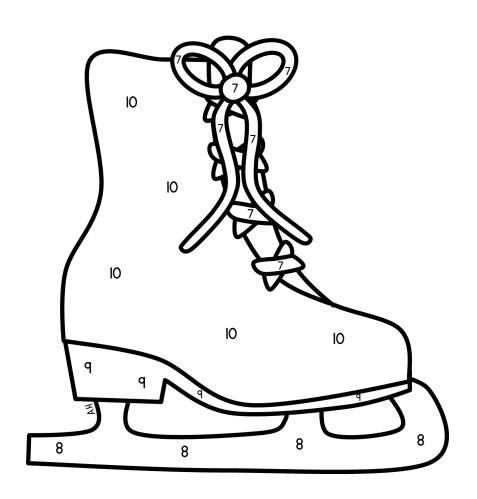

© 2018 Mama's Learning Corner

$$8 = black$$

$$10 = white$$

|               |   | - 1  |
|---------------|---|------|
| <b>_</b>      | _ | red  |
| $\mathcal{L}$ | _ | 1 00 |

$$6 = pink$$

$$7 = brown$$

$$8 = yellow$$

© 2018 Mama's Learning Corner

$$7 = yellow$$

$$8 = black$$

$$9 = brown$$