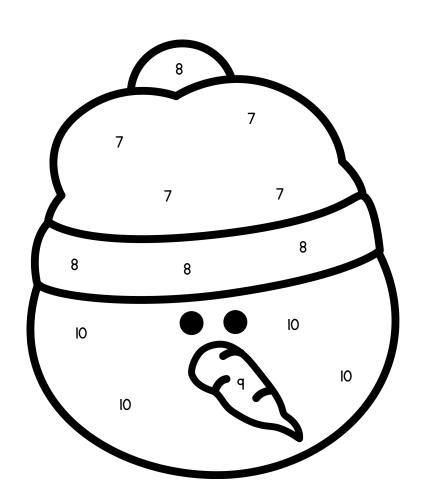

© 2018 Mama's Learning Corner

$$8 = black$$

$$10 = white$$

|               |   | - 1  |
|---------------|---|------|
| <b>_</b>      | _ | red  |
| $\mathcal{L}$ | _ | 1 00 |

$$6 = pink$$

$$7 = brown$$

$$8 = yellow$$

© 2018 Mama's Learning Corner

$$7 = yellow$$

$$8 = black$$

$$9 = brown$$