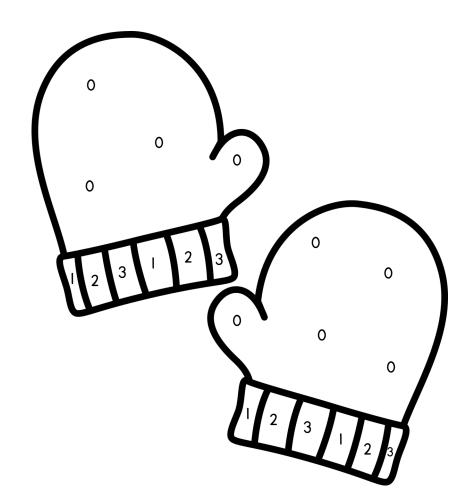

Colored By: \_\_\_\_\_\_

© 2018 Mama's Learning Corner

1 = blue

2 = brown

3 = purple

4 = white

| 3 = | orange |
|-----|--------|
|-----|--------|

$$4 = black$$