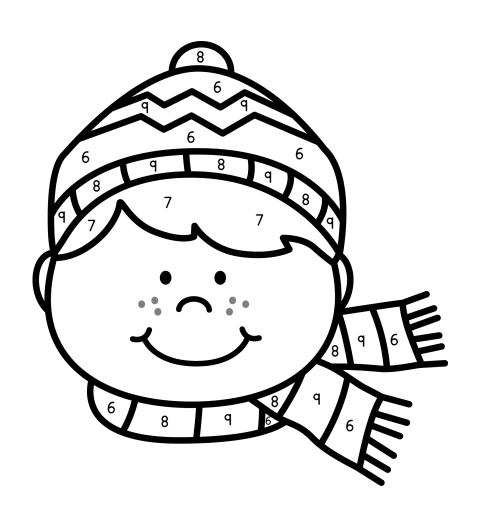

© 2018 Mama's Learning Corner

$$8 = black$$

$$10 = white$$

|               |   | - 1  |
|---------------|---|------|
| <b>_</b>      | _ | red  |
| $\mathcal{L}$ | _ | 1 00 |

$$6 = pink$$

$$7 = brown$$

$$8 = yellow$$

© 2018 Mama's Learning Corner

$$7 = yellow$$

$$8 = black$$

$$9 = brown$$