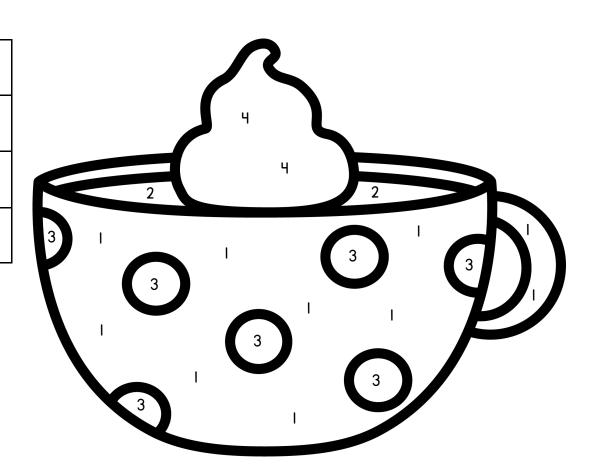

Colored By: \_\_\_\_\_\_

© 2018 Mama's Learning Corner

1 = blue

2 = brown

3 = purple

4 = white

| 3 = | orange |
|-----|--------|
|-----|--------|

$$4 = black$$

$$5 = red$$

$$6 = white$$

© 2018 Mama's Learning Corner

$$7 = brown$$

$$8 = \gamma ellow$$

$$1 = pink$$

$$2 = brown$$

$$3 = yellow$$