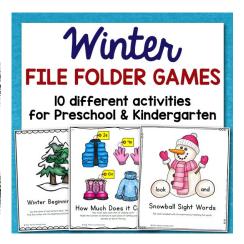

MORE Winter Worksheets and Printables for your young learners!

Graphics used in this worksheet packet were purchased by Lauren Hill and are courtesy of Whimsy Clips, Ashley Hughes, and Victoria Saied. Images purchased and used with permission.