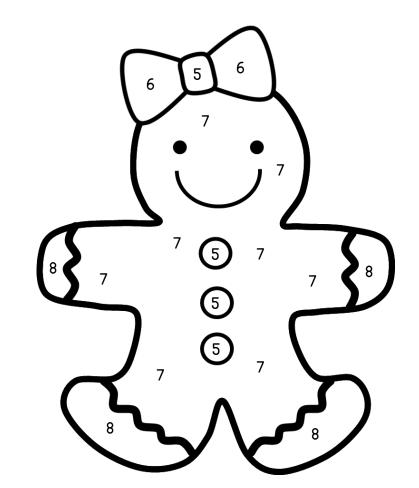

$$5 = red$$

$$6 = white$$

© 2018 Mama's Learning Corner

$$7 = brown$$

$$8 = \gamma ellow$$

$$1 = pink$$

$$2 = brown$$

$$3 = yellow$$