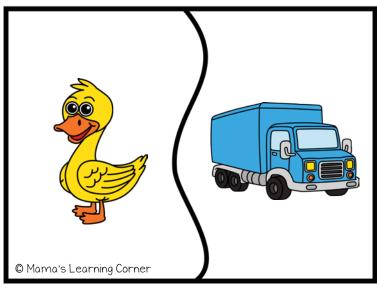

## Cut out each puzzle card along the solid black lines and then match!

Matches include:

log-fog, mop-pop, map-cap, tree-bee, wet-net, duck-truck