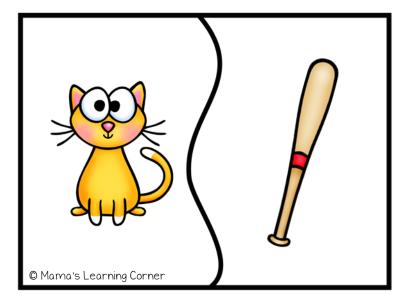

## Cut out each puzzle card along the solid black lines and then match!

Matches include:

cat-bat, pen-hen, fin-bin, hug-mug, frog-dog, cake-snake