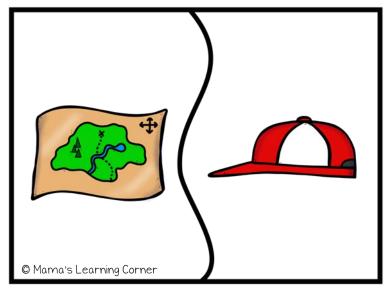

## Cut out each puzzle card along the solid black lines and then match!

Matches include:

log-fog, mop-pop, map-cap, tree-bee, wet-net, duck-truck