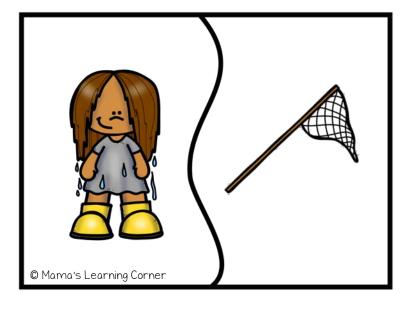

## Cut out each puzzle card along the solid black lines and then match!

Matches include:

cat-bat, pen-hen, fin-bin, hug-mug, frog-dog, cake-snake