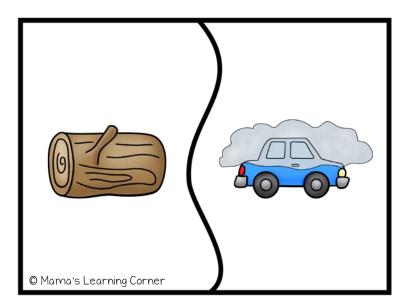

## Cut out each puzzle card along the solid black lines and then match!

Matches include:

log-fog, mop-pop, map-cap, tree-bee, wet-net, duck-truck