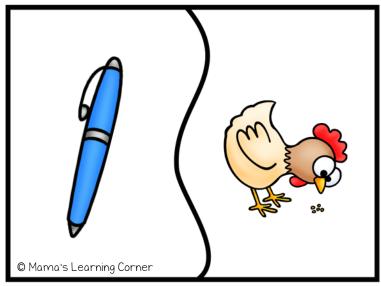

## Cut out each puzzle card along the solid black lines and then match!

Matches include:

cat-bat, pen-hen, fin-bin, hug-mug, frog-dog, cake-snake