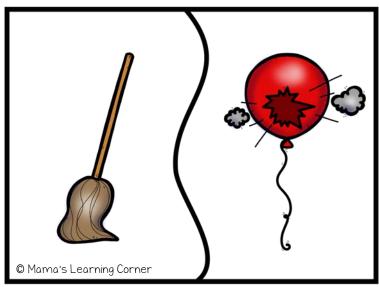

## Cut out each puzzle card along the solid black lines and then match!

Matches include:

log-fog, mop-pop, map-cap, tree-bee, wet-net, duck-truck