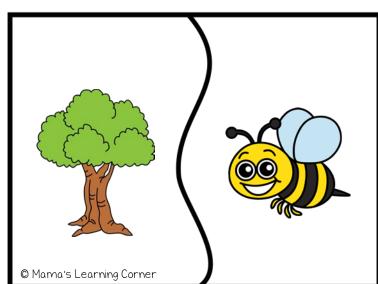

## Cut out each puzzle card along the solid black lines and then match!

Matches include:

log-fog, mop-pop, map-cap, tree-bee, wet-net, duck-truck