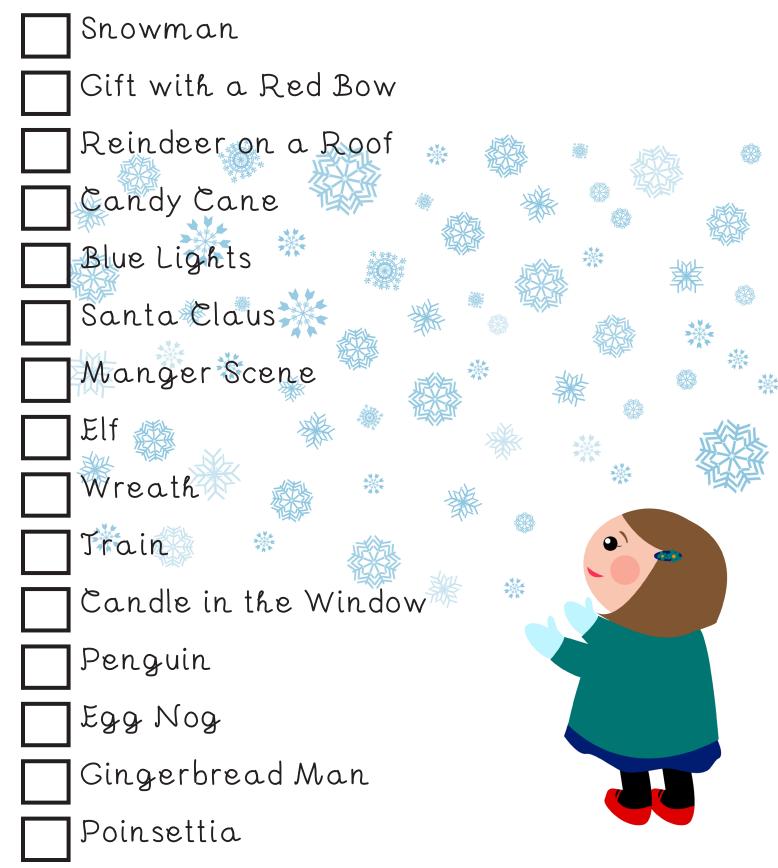

## Christmas Scavenger Hunt

Snowman

- Gift with a Red Bow
- Reindeer on a Roof
- Candy Cane
- Blue Lights
- Santa Claus
- Manger Scene
- Elf

Wreath

Train

Candle in the Window

Penguin

Gingerbread Man

Poinsettia