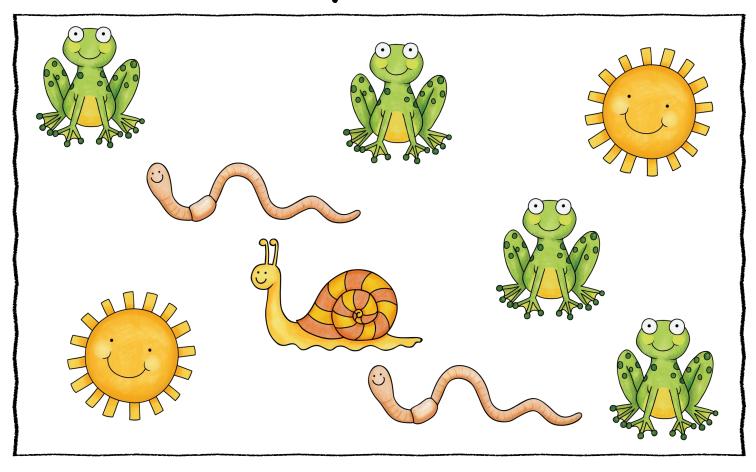

## How Many Do You See?

Count each item in the picture. Circle the correct number showing how many you find.

|  | 2 | 3 | 4 |
|--|---|---|---|
|  | 2 | 3 | 4 |
|  | 2 | 3 | 4 |
|  | 2 | 3 | 4 |