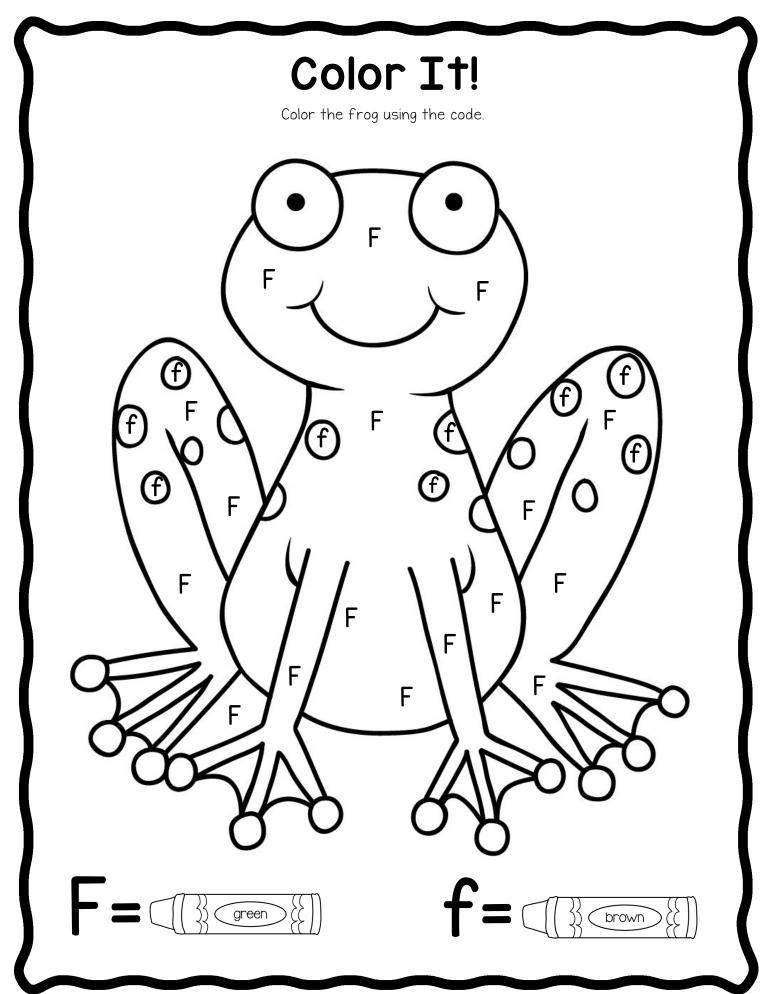

## Pond begins with the letter P.

Circle each p or P that you find below! Then practice writing the word **pond** at the bottom of this page.