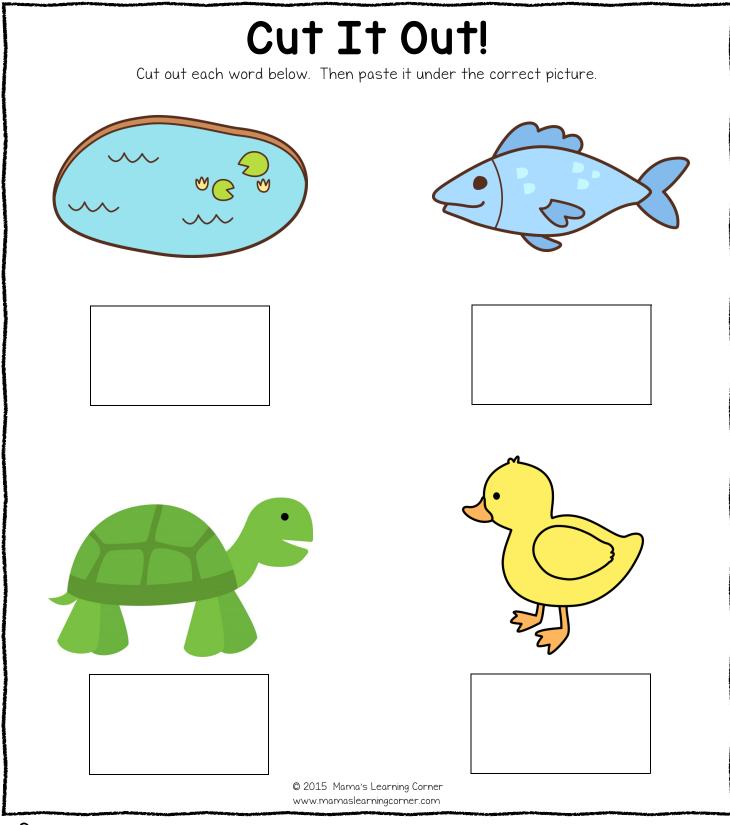

a's Learning Corner in any way. For example, you may not print and sell items individually or in a kit.
- You may not host this file on your own site or any type of file-sharing site such as Yahoo!
   Groups, Facebook Groups, or shared Dropbox folders.

You may also be interested in:

- Down at the Pond Printable Packet
- Strawberries Printable Packet
- Nursery Rhymes Printable Packet
- Color By Number ABC's

## Pond begins with the letter P.

Circle each p or P that you find below! Then practice writing the word **pond** at the bottom of this page.





## Show Me the Way!



The duck can't find his way to the pond!

Help him find the right path to the pond
by counting from 1 to 10.

|   | 2 | 8    | 6 |
|---|---|------|---|
| 7 | 3 | 4    | q |
| 7 | 6 | 5    | 2 |
| 8 | q | 10 ( |   |





duck pond fish turtle



## How Many Do You See?



Count each item in the picture. Circle the correct number showing how many you find.

|  | 2 | 3 | 4 |
|--|---|---|---|
|  | 2 | 3 | 4 |
|  | 2 | 3 | 4 |
|  | 2 | 3 | 4 |